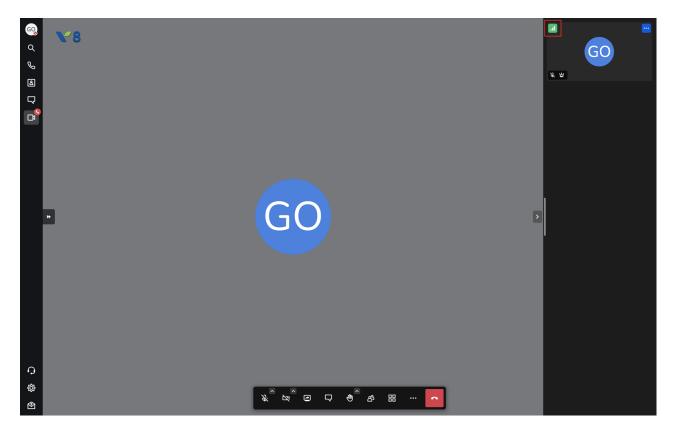

# **Check Call Connection and Quality**

Last Modified on 04/13/2022 5:46 pm EDT

Having trouble with your connection on an active voice or video call using 8x8 Work? Monitor your call connection, find out your quality score, and see statistics about your connection. Quality can be determined by the following:

- Quality score (inbound and outbound)
  - Good: Greater than 98%
  - Average: Between 98% and 96%
  - Poor: Less than 96%
- Packet loss rate (inbound and outbound)
- Codec used for the call
- Average jitter

If your call quality isn't what you'd like, reach out to Vertical Support.

### 8x8 Work - Desktop

#### Step 1:

Join a call or video meeting.



## Step 2:

While on an active call, click on the green quality indicator.



## Step 3:

 $Check \ the \ status \ of \ your \ connection \ and \ quality \ statistics.$