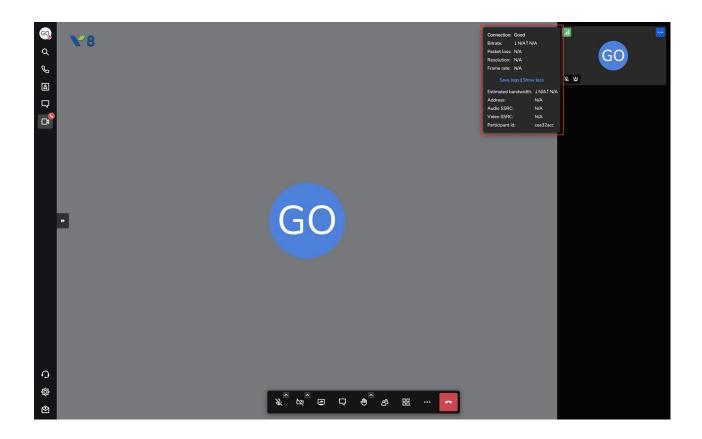

## Step 3:

 $Check \ the \ status \ of \ your \ connection \ and \ quality \ statistics.$ 