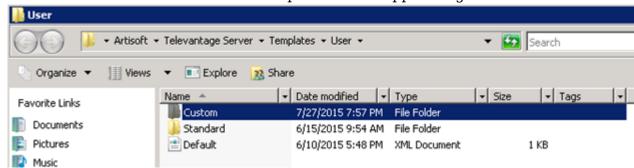

4. Double-click on the Custom folder to see any custom user templates on the system.

5. Templates appear as XML files named with their template name. Right-click on any

template to be copied and choose the copy command from the menu.