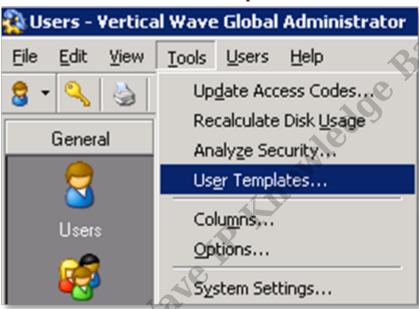

## Copy From a Wave

- 1. Log on to User/Group Management (see Login to User/Group Management).
- 2. Click on Tools and then User Templates.

3. Click on Explore Templates. A file explorer window will appear.