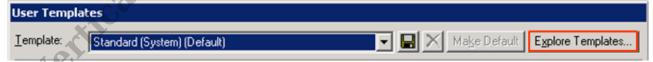

## Copy From a Wave

- 1. Log on to User/Group Management (see Login to User/Group Management).
- 2. Click on Tools and then User Templates.

3. Click on Explore Templates. A file explorer window will appear.