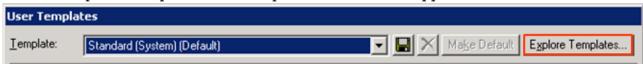

## Copy From a Wave

- 1. Log on to User/Group Management (see Login to User/Group Management).
- 2. Click on Tools and then User Templates.

3. Click on Explore Templates. A file explorer window will appear.