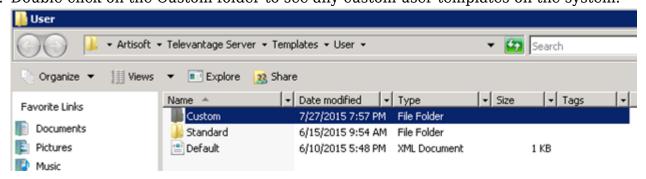

4. Double-click on the Custom folder to see any custom user templates on the system.

5. Templates appear as XML files named with their template name. Right-click on any

template to be copied and choose the copy command from the menu.