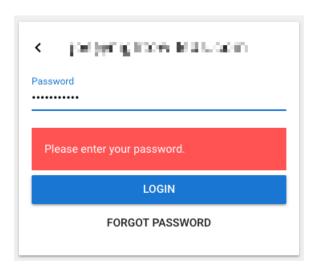

You will then be presented the following form:

- Enter your password and click "Login"
- You can hit the back button if this is not the correct email address for the account
- If you cannot remember your password, choose "Forgot Password"