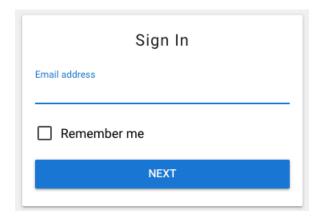

To login to vAppCenter, navigate your browser to the subdomain that was assigned for your company (e.g., acmeco.vappcenter.com).

If you have not previously logged into the site and chose "Remember me" during sign in, you will be presented with the following form:

- Enter your email address
- Optionally select "Remember me". Doing so will cause this browser to remember your email address so that later when navigating to the site, the email address will be automatically filled in for you. This will also allow you to navigate back to the site without providing your credentials again until the login session times out (typically one week.)
- Select "Next"