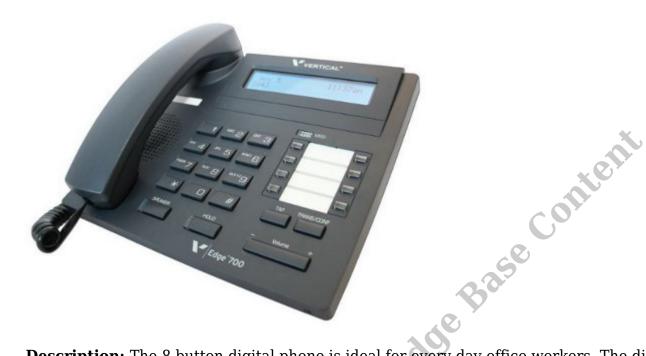

## **Edge 700 8 Button**

Last Modified on 11/03/2015 1:53 pm EST

**Description:** The 8 button digital phone is ideal for every day office workers. The digital phone is a model of simplicity and reliability. Just plug it in to a port and it works.

Connection Type: Digital Phone

Buttons: 8 programmable DESI label buttons

Features Supported: All Wave button feature set.

Expansion Console: 24 Button DSS Console

Headset Jack: 2.5mm jack

 $\textbf{Screen:} \ 2 \ lines \ gray \ scale \ backlit \ LCD$ 

**Speakerphone:** Half-duplex

**Power:** Provided by Wave IP. For Wave IP 500, make sure the system has an external power supply installed to power digital phones.

Auto-Answer: Yes

**Key Configuration Items:** Digital phone plugs directly into a digital card port. Requires a DS2 series digital card.