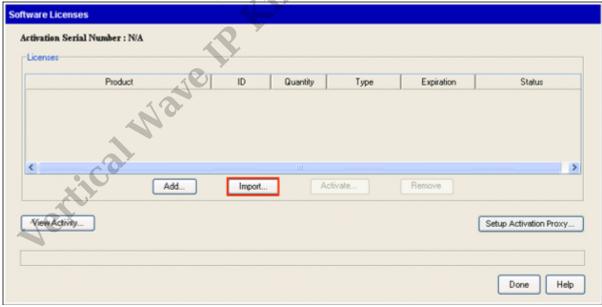

## **Import License File**

Last Modified on 09/30/2015 1:06 pm EDT

- 1. Login to Wave. (see Login to Wave IP Global Administrator).
- 2. Choose Software Licenses.

3. On the Software Licenses page choose Import.