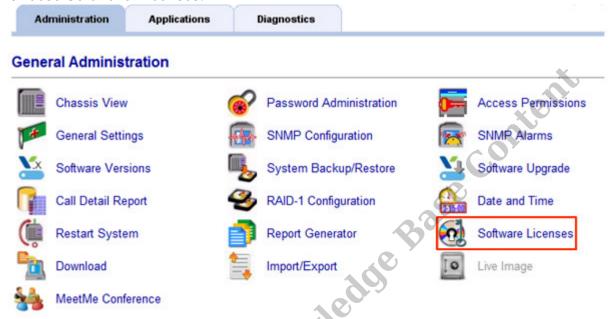

## **Import License File**

Last Modified on 09/30/2015 1:06 pm EDT

- 1. Login to Wave. (see Login to Wave IP Global Administrator).
- 2. Choose Software Licenses.

3. On the Software Licenses page choose Import.