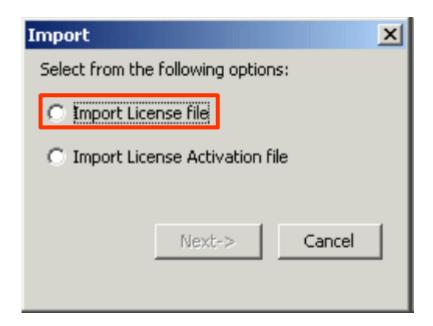

4. Choose Import License File.

5. Browse to the license file you received from Vertical (the file extension should be .lic).

- In the Choose File dialog, select the license file and then click Open to return to the Import Licenses File dialog.
- 7. Click Upload Import File. A list of all of the licenses in the file is displayed. Scroll to the bottom of the list and click Done.
- 8. After the import finishes, the Import Licenses File dialog opens again. Click Cancel to return to the Software Licenses applet.