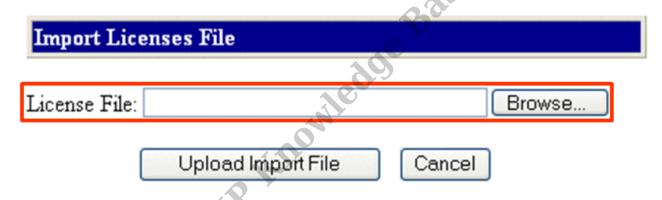

4. Choose Import License File.

5. Browse to the license file you received from Vertical (the file extension should be .lic).

- In the Choose File dialog, select the license file and then click Open to return to the Import Licenses File dialog.
- 7. Click Upload Import File. A list of all of the licenses in the file is displayed. Scroll to the bottom of the list and click Done.
- 8. After the import finishes, the Import Licenses File dialog opens again. Click Cancel to return to the Software Licenses applet.